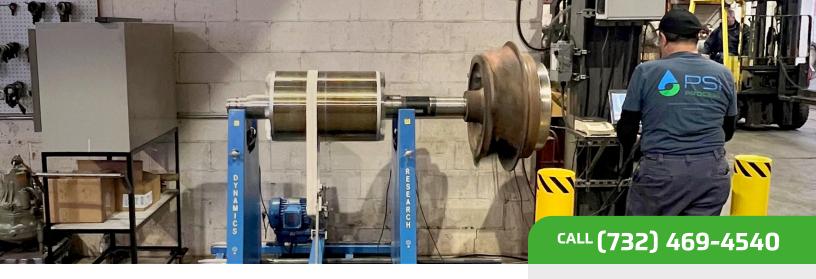

## Expert Repair at Our Fully Equipped Workshop

- Two bridge crane system with nine ton lifting capability
- ▶ Test Tank 18 feet deep, 37,000 gallons designed to accommodate up to 12" discharge pumps with flow rates up to 4,000 gallons per minute
- Paint Booth totally enclosed with inside dimensions of 22' L by 9' W by 10' H
- Wash Pad self-contained with a closed loop water treatment and recycling system
- ▶ The largest inventory of OEM replacement parts in the area
- All repairs warrantied parts and labor
- Full machine shop and fabrication services
- Dynamic balancing for rotors and impellers
- Submersible pumps tested for optimal performance submerged and operated in test tank with test reports
- Computer diagnostics for ECU engines